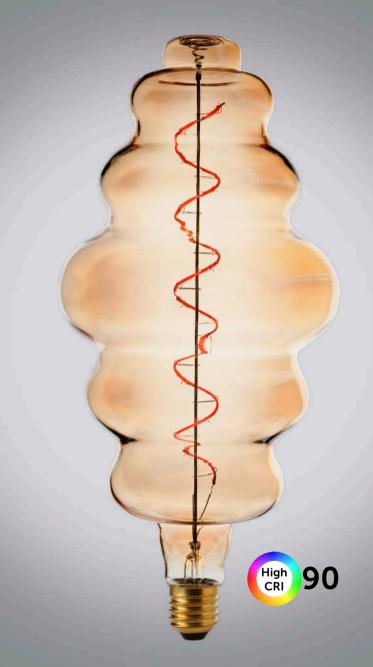

## Aztex LED High CRI Vintage Tower Bubble

High Colour Rendering Index (CRI) lamps provide clean, crisp lighting, ideal for the retail & hospitality environments. A high CRI lamp ensures that brightly coloured products are displayed to their full potential, lamps with poor CRI will distort some colours.

Perfect for the hotel and hospitality environments, creates a welcoming, warm ambience. Offering your staff and customers optimum lighting conditions while reducing energy costs

- · Special extended filament to replicate traditional vintage amber glow
- Amber Glass Coating for decorative vintage look
- Over 90% energy saving compared to incandescent vintage lamps
- Super low energy consumption

Ultra Warm White H 360mm Ø180mm

| Code     | Lamp Type                                                  | CCT  | Lm  | Dim | V       | Hours |
|----------|------------------------------------------------------------|------|-----|-----|---------|-------|
| Dimmable |                                                            |      |     |     |         |       |
| 60218    | 4W LED CRI90 Vintage Soft Coil Tower<br>Bubble - ES, Amber | 2200 | 120 | Dim | 220-240 | 15000 |